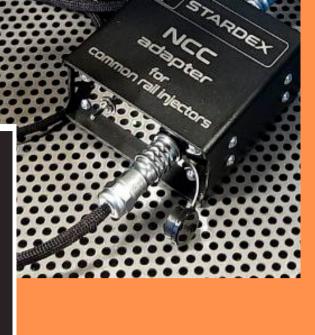

## #storywithWEIPU Rail Adapter DESIGN

**STARDEX** chooses WEIPU SF series for its Rail Pump Adapter projects.

STARDEX has been focused on modern test equipment for Common Rail and UIS/PLD diesel systems. For this kind of application, ensuring the correct and secure connection is the priority. Thus, it is important to choose a solid, highquality connector to keep a stable connection. Meanwhile, a connector with a push-pull design can also make it easier to use when switching the mode between plugging and unplugging.